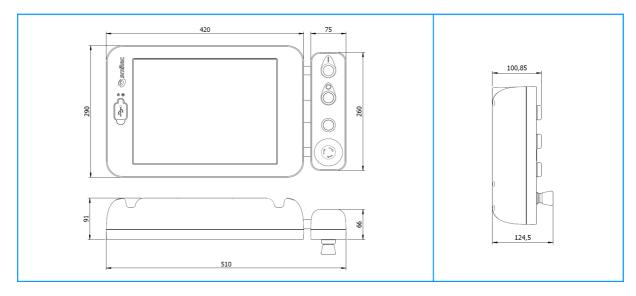

## Dimensions

Data here mentioned are subject to changes without any notice.

 Smitec S.p.A.

 Via V. Veneto, 4 - 24016 San Pellegrino Terme (BG) ITALY

 Tel. +39 0345 40.800 - Fax: +39 0345 40.809 - www.smitec.it