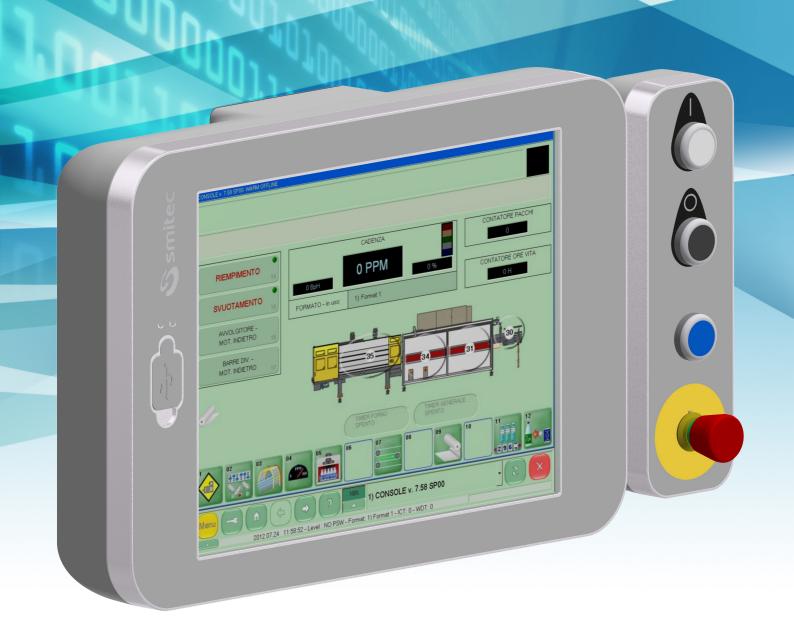

## Description

POSYC 43XX is an industrial panel PC based on Intel x86 dual core architecture and equipped with a 15" 24bits colour display and high reliable touch screen. Advanced ergonomics design, iconstyle, user-friendly technology; it is designed to facilitate human machine interface (HMI) in industrial environments. Its powerful processor and lots of features available, make it ideal for many applications. VESA compliant arm or panel mount options. Rugged buttons control panel option.

| <b>-</b>                     |                                                                                                                                                                     |
|------------------------------|---------------------------------------------------------------------------------------------------------------------------------------------------------------------|
| Technical data               |                                                                                                                                                                     |
| Architecture                 | x86                                                                                                                                                                 |
| Available OS                 | MS Windows 10IoT / Linux                                                                                                                                            |
| Housing material             | Aluminum                                                                                                                                                            |
| Degree of protection         | IP65                                                                                                                                                                |
| Processor                    | Intel® Celeron N3160 Quad-Core (1.60GHz)                                                                                                                            |
| Memory                       | 4GB DDR3 1066MHz RAM                                                                                                                                                |
| Display                      | 15" colour LED TFT,1024x768,16.2M colors                                                                                                                            |
| Touch screen                 | 5 wires - HD – high resistance<br>35 million touches at one point                                                                                                   |
| Connections                  | 2 x external USB (front side)<br>4 x USB<br>2 x Gigabit LAN<br>1 x DVI-T<br>1 x COM RS485<br>2 x COM RS232<br>1 x HDMI,<br>1 x Audio connector,<br>1 x CFast socket |
| Electrical specifications    | Power supply: 24V <sub>DC</sub>                                                                                                                                     |
| Environmental specifications | Operating temperature: from +0°C to +50°C<br>Storage temperature: from -20°C to +60°C<br>Relative humidity: from 0% to 90% (non-<br>condensing                      |
| Certifications               | CE, cULus                                                                                                                                                           |