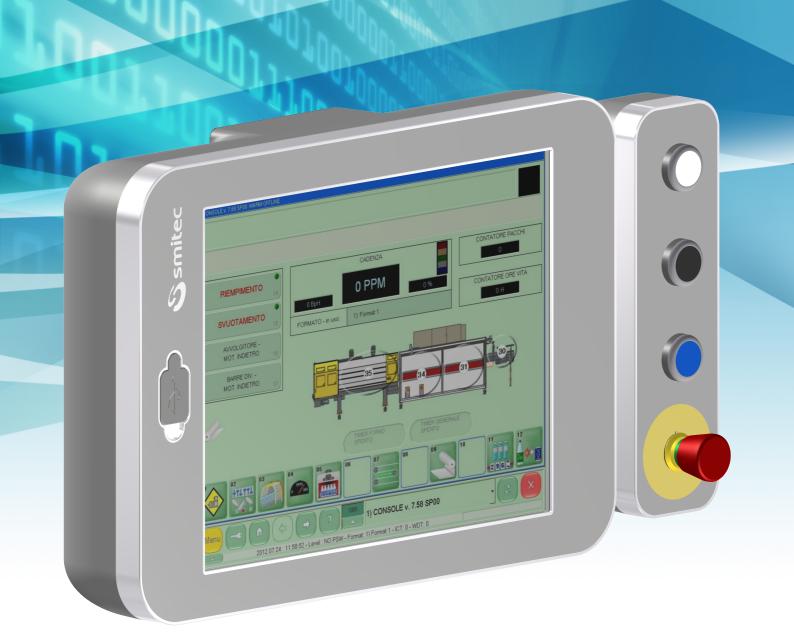

## Description

POSYC 42XX is an industrial panel PC based on Intel x86 dual core architecture and equipped with a 15" 24bits colour display and high reliable touch screen. Advanced ergonomics design, iconstyle, user-friendly technology; it is designed to facilitate human machine interface (HMI) in industrial environments. Its powerful processor and lots of features available, make it ideal for many applications. VESA compliant arm or panel mount options. Rugged buttons control panel option.

| Technical data               |                                                                                                                                                                                                                                                                                  |
|------------------------------|----------------------------------------------------------------------------------------------------------------------------------------------------------------------------------------------------------------------------------------------------------------------------------|
| Architecture                 | x86                                                                                                                                                                                                                                                                              |
| Available OS                 | MS Windows / Linux Suse                                                                                                                                                                                                                                                          |
| Housing material             | Aluminum                                                                                                                                                                                                                                                                         |
| Degree of protection         | IP65                                                                                                                                                                                                                                                                             |
| Processor                    | Intel <sup>®</sup> Atom <sup>™</sup> Dual Core D2550 (1.86GHz)                                                                                                                                                                                                                   |
| Memory                       | 2GB DDR3 1066MHz RAM                                                                                                                                                                                                                                                             |
| Display                      | 15" colour LED TFT,1024x768,16.2M colors                                                                                                                                                                                                                                         |
| Touch screen                 | 5 wires - HD – high resistance<br>35 million touches at one point                                                                                                                                                                                                                |
| Connections                  | 2 x external USB (front side)<br>4 x USB<br>2 x Gigabit LAN<br>1 x VGA<br>1 x COM RS485<br>2 x COM RS232<br>1 x HDMI,<br>audio connector,<br>2 x CF socket<br>1 x WEBcam 2Mpx (only for Posyc<br>4201/4203 models)<br>1 x Wi-Fi 802.11b/g/n (only for Posyc<br>4202/4203 models) |
| Electrical specifications    | Power supply: 24V <sub>DC</sub>                                                                                                                                                                                                                                                  |
| Environmental specifications | Operating temperature: from +0°C to +50°C<br>Storage temperature: from -20°C to +60°C<br>Relative humidity: from 0% to 90% (non-<br>condensing                                                                                                                                   |