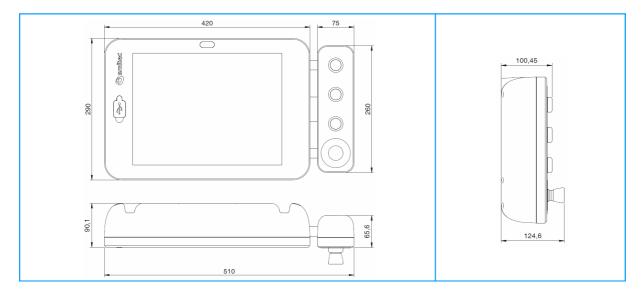

## **Dimensions**

Data here mentioned are subject to changes without any notice.

 Smitec S.p.A.

 Via V. Veneto, 4 - 24016 San Pellegrino Terme (BG) ITALY

 Tel. +39 0345 40.111 - Fax: +39 0345 40.809 - www.smitec.it