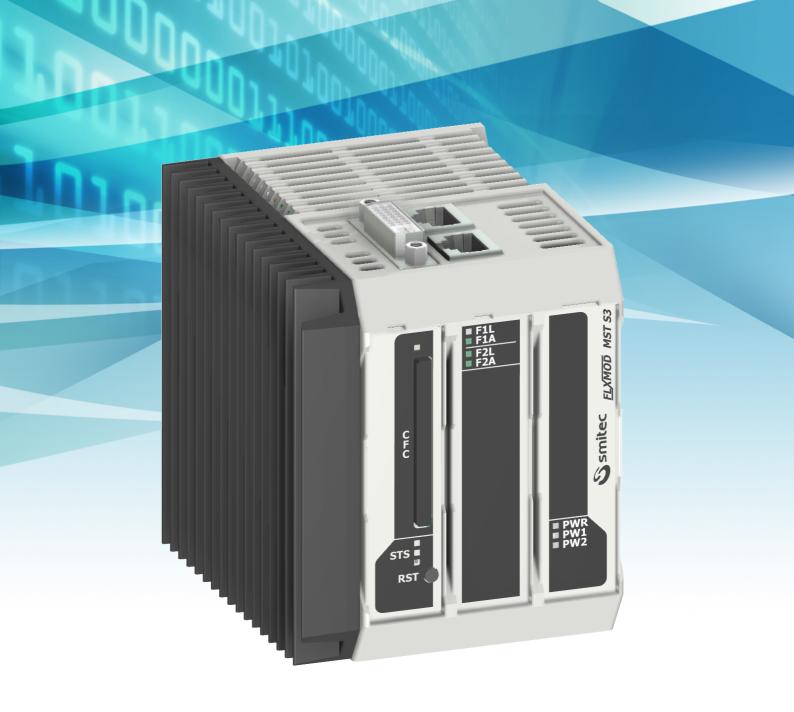

## Description

MST S3 is an industrial PC based on Intel x86 architecture with built-in SERCOS III bus master housed in a very compact plastic case designed for mounting on a standard DIN rail and styled to be perfectly integrated in a FLXMOD $^{\text{m}}$  automation system. It is the ideal complement to build an automation system based on SERCOS III fieldbus and FLXMOD $^{\text{m}}$  modules.

| Technical data               |                                                                                                                                                                                                                                                     |
|------------------------------|-----------------------------------------------------------------------------------------------------------------------------------------------------------------------------------------------------------------------------------------------------|
| Architecture                 | x86                                                                                                                                                                                                                                                 |
| Available OS                 | MS Windows / Linux                                                                                                                                                                                                                                  |
| Housing material             | Polypropylene                                                                                                                                                                                                                                       |
| Degree of protection         | IP20                                                                                                                                                                                                                                                |
| Processor                    | Intel® Atom™ Z510 or Z530 (1.1 / 1.6 GHz)                                                                                                                                                                                                           |
| Memory                       | 1GB RAM                                                                                                                                                                                                                                             |
| Display                      | SDVL output (Smitec Digital Video Link) for proprietary digital display unit and standard analog input display up to 1024x768,16.2M colors                                                                                                          |
| Fieldbus                     | 1 x SERCOS III master                                                                                                                                                                                                                               |
| Connections                  | 1 x SDVL output (upper side) 1 x USB (bottom side) 2 x USB (on SDVL output) 1 x Gigabit LAN (bottom side) 1 x VGA (on SDVL output) 1 x switch configurable COM RS232/422/485 (bottom side) 1 x CF socket (front side) 1 x reset button (front side) |
| Electrical specifications    | Power supply: 24V <sub>DC</sub>                                                                                                                                                                                                                     |
| Environmental specifications | Operating temperature: from +0°C to +50°C Storage temperature: from -20°C to +60°C Relative humidity: from 0% to 90% (noncondensing                                                                                                                 |