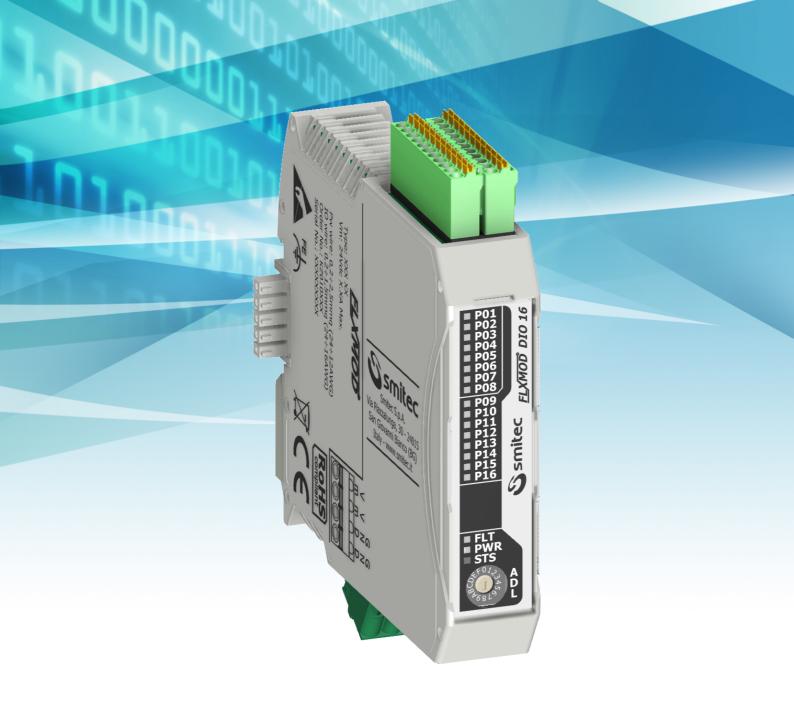

## Description

FLXMOD™ system digital I/O module, with 16 software-configurable digital 24V I/Os. This unit, designed for mounting on a standard DIN rail and housed in a compact plastic case, is compatible with most industrial digital sensors and actuators available on the market. Proprietary FLXIO™ bus ensure reliable real-time communication with the CPU.

| Technical data               |                                                                                                                                      |
|------------------------------|--------------------------------------------------------------------------------------------------------------------------------------|
| Housing material             | Polypropylene                                                                                                                        |
| Degree of protection         | IP20                                                                                                                                 |
| Number of digital I/Os       | 16, individually configurable as inputs or outputs                                                                                   |
| Inputs characteristics       | Type 1 and Type 3 according to IEC 61131-2                                                                                           |
| Outputs characteristics      | Current-sourcing hi-side MOSFET with fast demagnetizing feature, 500mA max.                                                          |
| Protection features          | Overload, short-circuit and overtemperature                                                                                          |
| Interface                    | Proprietary FLXIO™                                                                                                                   |
| Bus address setting          | By rotary switch                                                                                                                     |
| Electrical specifications    | Power supplies:<br>I/O supply: 24V <sub>DC</sub> / 7A max.<br>Logic supply: 24V <sub>DC</sub> and 5V <sub>DC</sub> from backplane    |
| Environmental specifications | Operating temperature: from +5°C to +55°C Storage temperature: from -25°C to +85°C Relative humidity: from 10% to 95% (noncondensing |