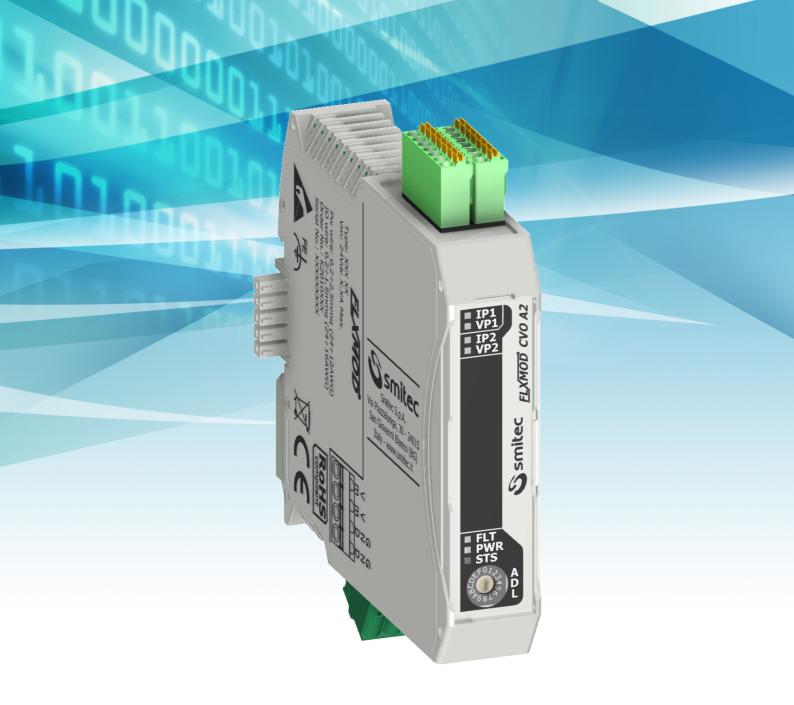

CVO A2

## Analog outputs module

## Description

FLXMOD<sup>m</sup> system analog module, with two 0 ÷ 10V or 4 ÷ 20mA outputs having a resolution of 12 bit. This unit, designed for mounting on a standard DIN rail and housed in a compact plastic case, has an insulated front-end circuitry for best accuracy. Proprietary FLXIO<sup>m</sup> bus ensure reliable real-time communication with the CPU.

| Technical data               |                                                                                                                                      |
|------------------------------|--------------------------------------------------------------------------------------------------------------------------------------|
| Housing material             | Polypropylene                                                                                                                        |
| Degree of protection         | IP20                                                                                                                                 |
| Number of analog outputs     | 2                                                                                                                                    |
| Analog outputs range         | 0 ÷ 10V or 4 ÷ 20mA (software configurable)                                                                                          |
| Analog outputs resolution    | 12 bit                                                                                                                               |
| Interface                    | Proprietary FLXIO™                                                                                                                   |
| Bus address setting          | By rotary switch                                                                                                                     |
| Electrical specifications    | Power supplies: I/O supply: $24V_{DC}$ / 1.5A max. (for external loads) Logic supply: $24V_{DC}$ and $5V_{DC}$ from backplane        |
| Environmental specifications | Operating temperature: from +5°C to +55°C Storage temperature: from -25°C to +85°C Relative humidity: from 10% to 95% (noncondensing |