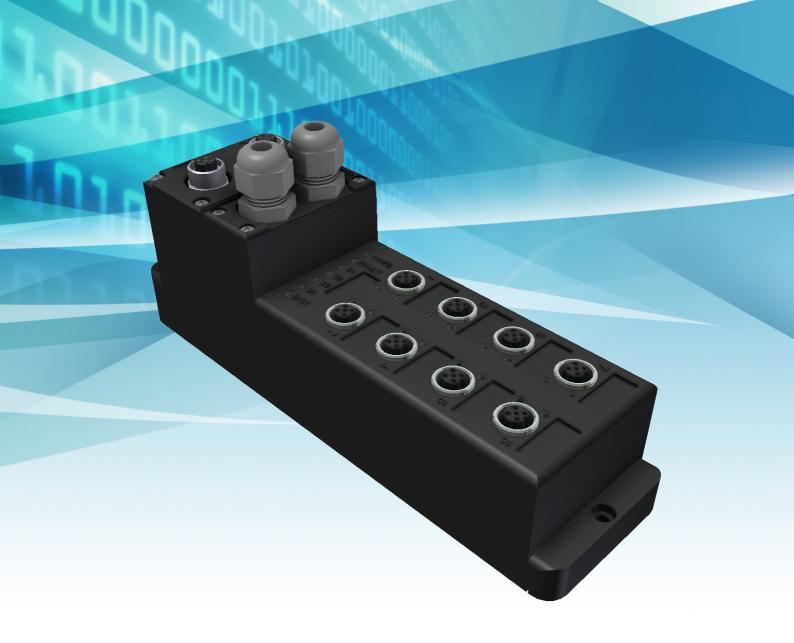

#### Description

Analog I/O module, housed in a sturdy IP65 plastic case. With 16 software-configurable analog inputs (0÷10 V or 4÷20 mA) and two 0÷10 V analog outputs, this unit is thought for distributed architecture machines, whenever analog sensors are very far from the electrical cabinet and long wiring is undesirable. Available with SERCOS III™ interface for demanding real-time applications or standard Ethernet interface where timings are not paramount. Industrial standard M12 connectors and small dimensions make it eligible for the manufacture of efficient and state-of-the-art machinery.

| Technical data               |                                                                                                                                    |
|------------------------------|------------------------------------------------------------------------------------------------------------------------------------|
| Housing material             | PA66 glass-filled                                                                                                                  |
| Degree of protection         | IP65                                                                                                                               |
| Number of analog inputs      | 16                                                                                                                                 |
| Analog inputs range          | 0 ÷ 10V or 4 ÷ 20mA (software configurable)                                                                                        |
| Analog inputs resolution     | 12 bit                                                                                                                             |
| Number of analog outputs     | 2                                                                                                                                  |
| Analog outputs range         | 0 ÷ 10V                                                                                                                            |
| Analog outputs resolution    | 12 bit                                                                                                                             |
| Interface                    | SERCOS III™ or Ethernet                                                                                                            |
| Electrical specifications    | Power supplies: 2 x 24VDC<br>400 mA max. on logic supply<br>2 A max. on I/O supply                                                 |
| Environmental specifications | operating temperature from +5°C to +55°C storage temperature from -40°C to +70°C relative humidity from 10% to 95% (noncondensing) |